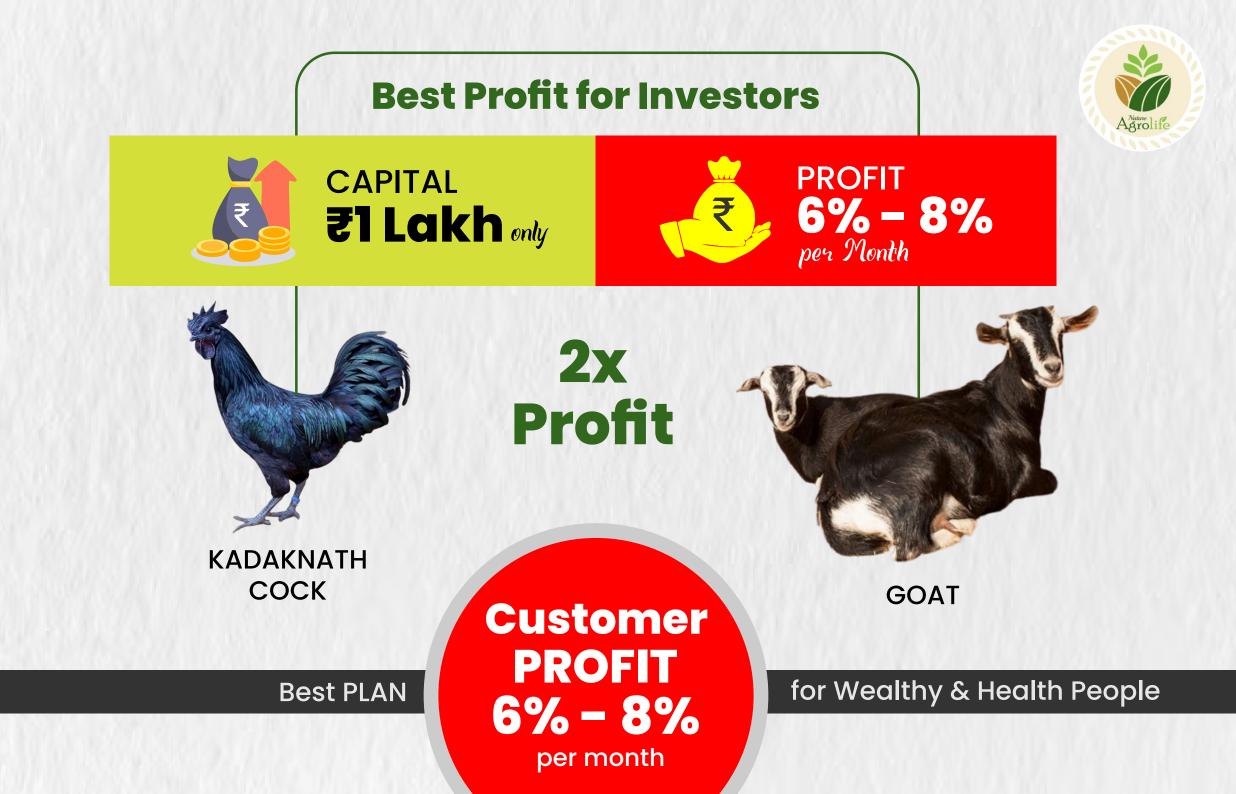

### KADAKNATH COCK & GOAT

available @ best Price

Agrolife

115

Your Healthier Future Awaits

You will become healthier through Our Best Kadaknath Cock & GOAT

# सुरक्षित निवेश रोजगार का बेहतर अवसर !

करीब 6 से 8 प्रतिशत मासिक लाभ पूँजी के साथ वापस

If you want to

Invest ₹1,00,000

in our best Plan than you will get **more Profit** 

1111

100033

Profitable Scheme

Agrolife