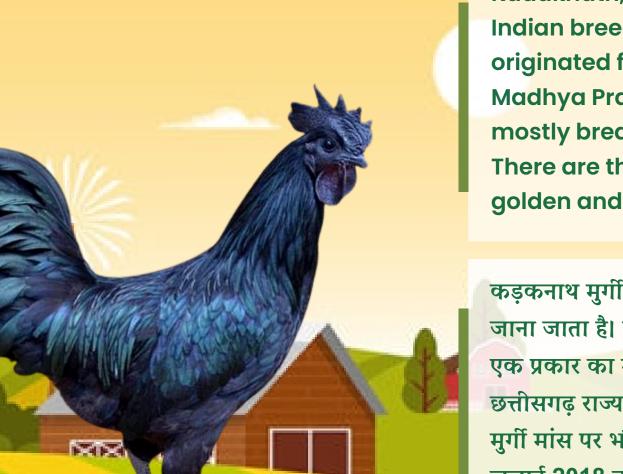

# What is KADAKNATH? कड़कनाय क्या है?

Kadaknath, also called Kali Masi, is an Indian breed of chicken. They originated from Dhar and Jhabua, Madhya Pradesh. These birds are mostly bred by the rural and tribals. There are three varieties: jet black, golden and pencilled

कड़कनाथ मुर्गी इसे काली मासी के नाम से भी जाना जाता है। यह मध्य भारत में पाया जाने वाला एक प्रकार का मुर्गी है। वे ज्यादातर मध्य प्रदेश और छत्तीसगढ़ राज्य के झाबुआ जिले में स्थित हैं। इस मुर्गी मांस पर भौगोलिक संकेत टैग है, जिसे 30 जुलाई 2018 को भारत सरकार द्वारा अनुमोदित किया गया था।