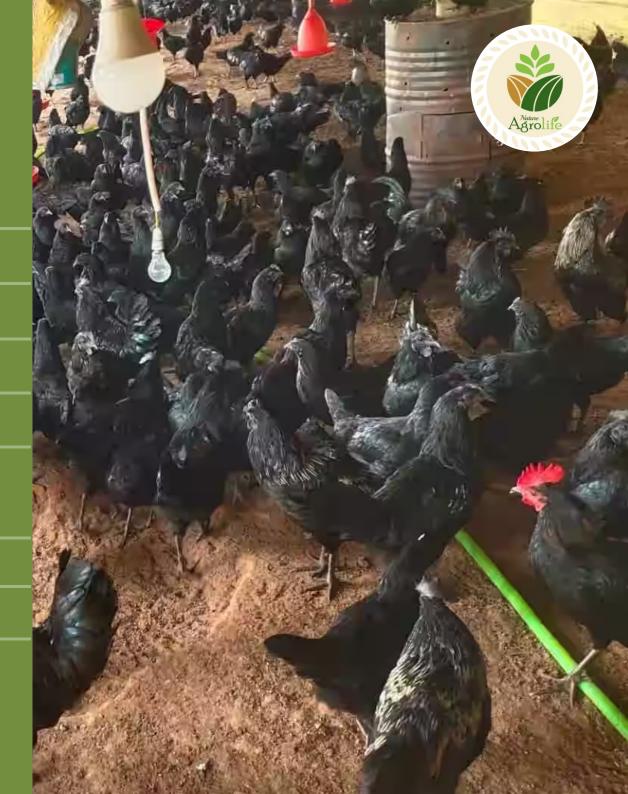

# What is KADAKNATH? कड़कनाय क्या है?

Kadaknath, also called Kali Masi, is an Indian breed of chicken. They originated from Dhar and Jhabua, Madhya Pradesh. These birds are mostly bred by the rural and tribals. There are three varieties: jet black, golden and pencilled

कड़कनाथ मुर्गी इसे काली मासी के नाम से भी जाना जाता है। यह मध्य भारत में पाया जाने वाला एक प्रकार का मुर्गी है। वे ज्यादातर मध्य प्रदेश और छत्तीसगढ़ राज्य के झाबुआ जिले में स्थित हैं। इस मुर्गी मांस पर भौगोलिक संकेत टैग है, जिसे 30 जुलाई 2018 को भारत सरकार द्वारा अनुमोदित किया गया था।

## **BENEFITS OF KADAKNATH**

Good Source Of Protein.

Kadaknath meat contains 25% protein....

Low In Cholesterol.

People are quite concerned nowadays about

cholesterol intake because of increased heart problems. ...