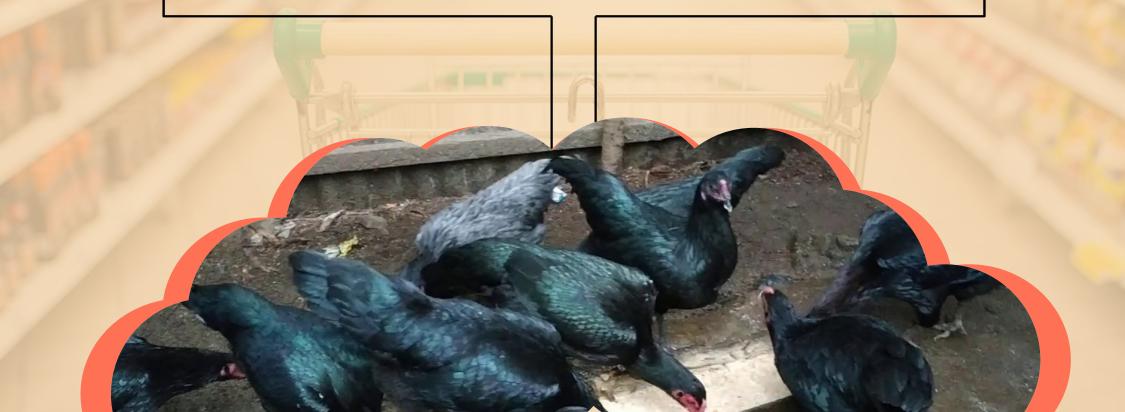

### KADAKNATH COCK & GOAT

available @ best Price

Agrolife

115

Your Healthier Future Awaits

# What is KADAKNATH? कड़कनाय क्या है?

Kadaknath, also called Kali Masi, is an Indian breed of chicken. They originated from Dhar and Jhabua, Madhya Pradesh. These birds are mostly bred by the rural and tribals. There are three varieties: jet black, golden and pencilled

कड़कनाथ मुर्गी इसे काली मासी के नाम से भी जाना जाता है। यह मध्य भारत में पाया जाने वाला एक प्रकार का मुर्गी है। वे ज्यादातर मध्य प्रदेश और छत्तीसगढ़ राज्य के झाबुआ जिले में स्थित हैं। इस मुर्गी मांस पर भौगोलिक संकेत टैग है, जिसे 30 जुलाई 2018 को भारत सरकार द्वारा अनुमोदित किया गया था।