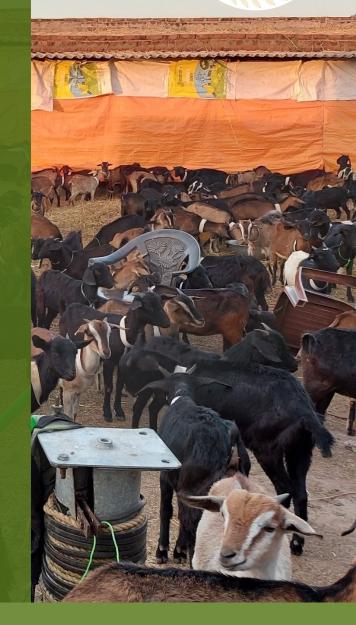

### **GOAT FARMING BENEFITS**

- 1. The goat is a multi-purpose animal producing meat, milk, hide, fibre and manure. In hilly areas, goats are also used for hauling light loads.
- 2. Goats have very few demands of housing and management. They hardly need separate housing and happily share their homes with their owners or his other livestock.
- 3. Goats can be raised by landless agricultural labourers, ladies and children because they can thrive well on variety of leaves, shrubs, bushes, kitchen waste etc.
- 4. Goat farming can be a profitable occupation for a farmer and can fit well into mixed farming.
- 5. Goats are cheaper to maintain, easily available and have a friendly disposition.
- 6. Goats are capable of adapting to various agro-climatic conditions ranging from arid dry to cold arid to hot humid. They can be raised in plains, hilly tracts, sandy zones and at high altitudes.
- 7. Goats are more tolerant to hot climate than other farm animals.
- 8. Goats suffer from fewer ailments than other large animals.
- 9. Goats have got increased digestibility of crude fibre and can produce even on poor quality roughages.
- 10. Goats give more production per unit of investment.
- 11. Goats are smaller in size and have a younger slaughter age.
- 12. Goat meat has no religious taboo and is relished by all sections of society.
- 13. Goat meat has less fat and is more in demand.

- 14. Goats are called the foster mother of man, as their milk is considered better for human nutrition than other species of livestock.
- 15. Goat milk is cheap, wholesome, easily digestible and nutritious.
- 16. Goat milk is finer than cow milk i.e. the fats and proteins are present in a finer state and are more easily digestible, especially by children and invalids.
- 17. Goat milk has lesser allergic problems than other species of livestock.
- 18. Goat milk is used as a ayurvedic medicine for personas ailing with asthma, cough, diabetes etc..
- 19. Goat milk has higher buffering qualities and this enhances its value for patients suffering from peptic ulcers, liver dysfunction, jaundice, biliary disorders and other digestive problems.
- 20. Goat milk has higher phosphate content, which is beneficial for vegetarian communities.
- 21. Goat milk has a higher content of B-complex vitamins.
- 22. Goat milk is suitable for preparing various milk products.
- 23. Goats can be milked as often as required, preventing milk storage problems and refrigeration costs.
- 24. Goat hide is used for the manufacture of leather products.
- 25. Goat hairs are used for the manufacture of rugs and ropes.
- 26. Pashmina shawls, Mohair and Kashmere carpets are in great demand and are sold at very high prices.
- 27. Goat manure is 2.5 times richer in nitrogen and phosphoric acid than cow manure.
- 28. Goats form an excellent animal for physiological and biomedical research.