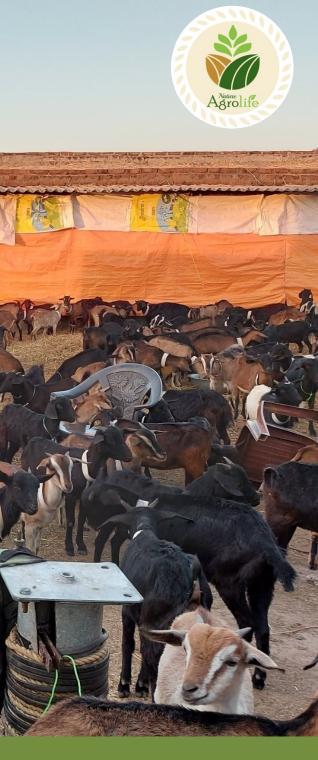

### **GOAT FARMING BENEFITS**

- 1. The goat is a multi-purpose animal producing meat, milk, hide, fibre and manure. In hilly areas, goats are also used for hauling light loads.
- 2. Goats have very few demands of housing and management. They hardly need separate housing and happily share their homes with their owners or his other livestock.
- 3. Goats can be raised by landless agricultural labourers, ladies and children because they can thrive well on variety of leaves, shrubs, bushes, kitchen waste etc.
- 4. Goat farming can be a profitable occupation for a farmer and can fit well into mixed farming.
- 5. Goats are cheaper to maintain, easily available and have a friendly disposition.
- 6. Goats are capable of adapting to various agro-climatic conditions ranging from arid dry to cold arid to hot humid. They can be raised in plains, hilly tracts, sandy zones and at high altitudes.
- 7. Goats are more tolerant to hot climate than other farm animals.
- 8. Goats suffer from fewer ailments than other large animals.
- 9. Goats have got increased digestibility of crude fibre and can produce even on poor quality roughages.
- 10. Goats give more production per unit of investment.
- 11. Goats are smaller in size and have a younger slaughter age.
- 12. Goat meat has no religious taboo and is relished by all sections of society.
- 13. Goat meat has less fat and is more in demand.

- 14. Goats are called the foster mother of man, as their milk is considered better for human nutrition than other species of livestock.
- 15. Goat milk is cheap, wholesome, easily digestible and nutritious.
- 16. Goat milk is finer than cow milk i.e. the fats and proteins are present in a finer state and are more easily digestible, especially by children and invalids.
- 17. Goat milk has lesser allergic problems than other species of livestock.
- 18. Goat milk is used as a ayurvedic medicine for personas ailing with asthma, cough, diabetes etc..
- 19. Goat milk has higher buffering qualities and this enhances its value for patients suffering from peptic ulcers, liver dysfunction, jaundice, biliary disorders and other digestive problems.
- 20. Goat milk has higher phosphate content, which is beneficial for vegetarian communities.
- 21. Goat milk has a higher content of B-complex vitamins.
- 22. Goat milk is suitable for preparing various milk products.
- 23. Goats can be milked as often as required, preventing milk storage problems and refrigeration costs.
- 24. Goat hide is used for the manufacture of leather products.
- 25. Goat hairs are used for the manufacture of rugs and ropes.
- 26. Pashmina shawls, Mohair and Kashmere carpets are in great demand and are sold at very high prices.
- 27. Goat manure is 2.5 times richer in nitrogen and phosphoric acid than cow manure.
- 28. Goats form an excellent animal for physiological and biomedical research.