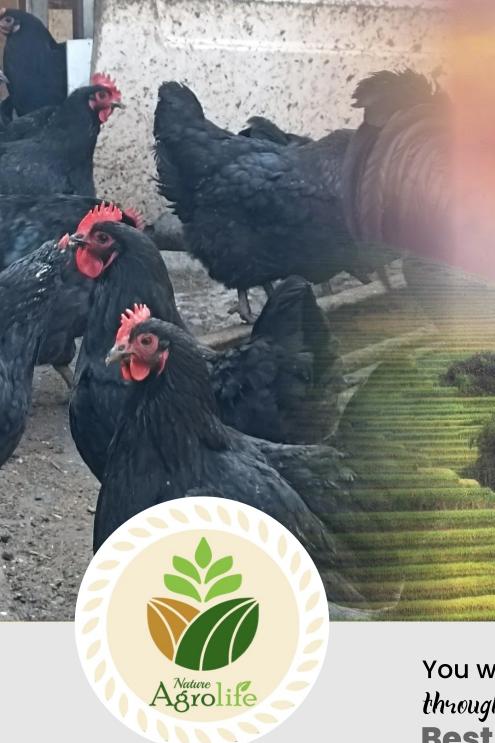

# What is KADAKNATH? कड़कनाय क्या है?

Kadaknath, also called Kali Masi, is an Indian breed of chicken. They originated from Dhar and Jhabua, Madhya Pradesh. These birds are mostly bred by the rural and tribals. There are three varieties: jet black, golden and pencilled

कड़कनाथ मुर्गी इसे काली मासी के नाम से भी जाना जाता है। यह मध्य भारत में पाया जाने वाला एक प्रकार का मुर्गी है। वे ज्यादातर मध्य प्रदेश और छत्तीसगढ़ राज्य के झाबुआ जिले में स्थित हैं। इस मुर्गी मांस पर भौगोलिक संकेत टैग है, जिसे 30 जुलाई 2018 को भारत सरकार द्वारा अनुमोदित किया गया था।