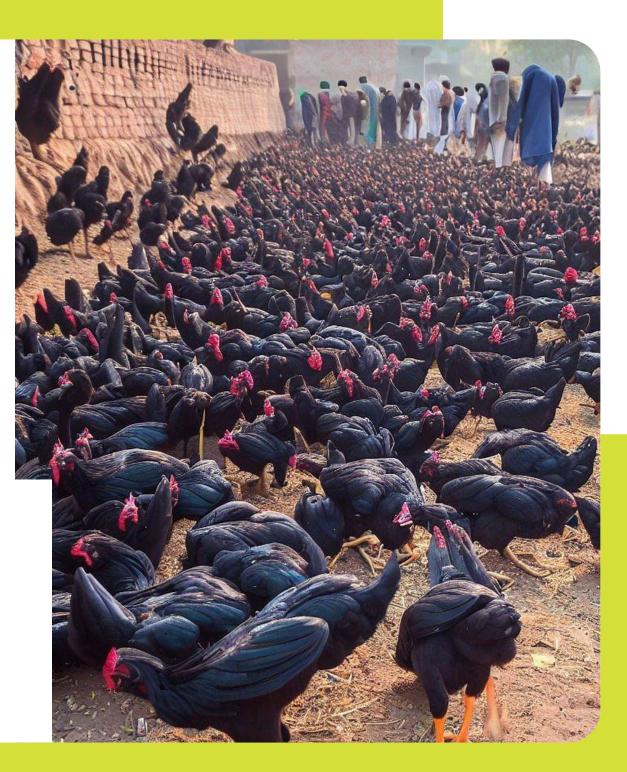

### KADAKNATH COCK & GOAT

available @ best Price

Agrolife

115

Your Healthier Future Awaits

# What is KADAKNATH? कड़कनाय क्या है?

Kadaknath, also called Kali Masi, is an Indian breed of chicken. They originated from Dhar and Jhabua, Madhya Pradesh. These birds are mostly bred by the rural and tribals. There are three varieties: jet black, golden and pencilled

कड़कनाथ मुर्गी इसे काली मासी के नाम से भी जाना जाता है। यह मध्य भारत में पाया जाने वाला एक प्रकार का मुर्गी है। वे ज्यादातर मध्य प्रदेश और छत्तीसगढ़ राज्य के झाबुआ जिले में स्थित हैं। इस मुर्गी मांस पर भौगोलिक संकेत टैग है, जिसे 30 जुलाई 2018 को भारत सरकार द्वारा अनुमोदित किया गया था।